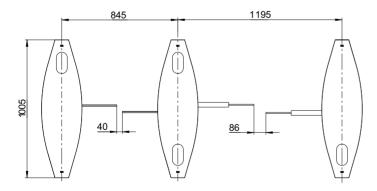

## **Technical Specifications:**

| <del>-</del>                      |                                                       |                |
|-----------------------------------|-------------------------------------------------------|----------------|
| Model                             | Speedblade 550                                        | Speedblade 900 |
| Cabinet width, mm                 | 295                                                   |                |
| Cabinet length, mm                | 1005                                                  |                |
| Cabinet height, mm                | 1000                                                  |                |
| Passage width, mm                 | 550                                                   | 900            |
| Opening/closing time, sec         | 0,5                                                   | 0,8            |
| Mechanism                         | BMDrive® servodrive (BLDC)                            |                |
| Blocking system                   | DeadLock®                                             |                |
| Emergency mode (fire-alarm)       | Free entry/exit (leaves are opened automatically)     |                |
| Power fail                        | Fail safe (gates could be opened manually — standard) |                |
| MCBF, cycles                      | 10 000 000                                            |                |
| <b>Electrical Specifications:</b> |                                                       |                |