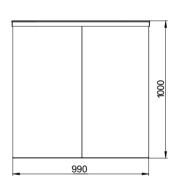

## **Technical Specifications:**

| <del>-</del>                      |                                                       |                |
|-----------------------------------|-------------------------------------------------------|----------------|
| Model                             | Speedblade 550                                        | Speedblade 900 |
| Cabinet width, mm                 | 295                                                   |                |
| Cabinet length, mm                | 1005                                                  |                |
| Cabinet height, mm                | 1000                                                  |                |
| Passage width, mm                 | 550                                                   | 900            |
| Opening/closing time, sec         | 0,5                                                   | 0,8            |
| Mechanism                         | BMDrive® servodrive (BLDC)                            |                |
| Blocking system                   | DeadLock®                                             |                |
| Emergency mode (fire-alarm)       | Free entry/exit (leaves are opened automatically)     |                |
| Power fail                        | Fail safe (gates could be opened manually — standard) |                |
| MCBF, cycles                      | 10 000 000                                            |                |
| <b>Electrical Specifications:</b> |                                                       |                |