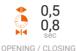

## **Technical Specifications:**

| <del>-</del>                      |                                                       |                |
|-----------------------------------|-------------------------------------------------------|----------------|
| Model                             | Speedblade 550                                        | Speedblade 900 |
| Cabinet width, mm                 | 295                                                   |                |
| Cabinet length, mm                | 1005                                                  |                |
| Cabinet height, mm                | 1000                                                  |                |
| Passage width, mm                 | 550                                                   | 900            |
| Opening/closing time, sec         | 0,5                                                   | 0,8            |
| Mechanism                         | BMDrive® servodrive (BLDC)                            |                |
| Blocking system                   | DeadLock®                                             |                |
| Emergency mode (fire-alarm)       | Free entry/exit (leaves are opened automatically)     |                |
| Power fail                        | Fail safe (gates could be opened manually — standard) |                |
| MCBF, cycles                      | 10 000 000                                            |                |
| <b>Electrical Specifications:</b> |                                                       |                |