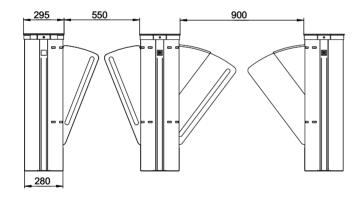

## **Technical Specifications:**

| <del>-</del>                      |                                                       |                |
|-----------------------------------|-------------------------------------------------------|----------------|
| Model                             | Speedblade 550                                        | Speedblade 900 |
| Cabinet width, mm                 | 295                                                   |                |
| Cabinet length, mm                | 1005                                                  |                |
| Cabinet height, mm                | 1000                                                  |                |
| Passage width, mm                 | 550                                                   | 900            |
| Opening/closing time, sec         | 0,5                                                   | 0,8            |
| Mechanism                         | BMDrive® servodrive (BLDC)                            |                |
| Blocking system                   | DeadLock®                                             |                |
| Emergency mode (fire-alarm)       | Free entry/exit (leaves are opened automatically)     |                |
| Power fail                        | Fail safe (gates could be opened manually — standard) |                |
| MCBF, cycles                      | 10 000 000                                            |                |
| <b>Electrical Specifications:</b> |                                                       |                |