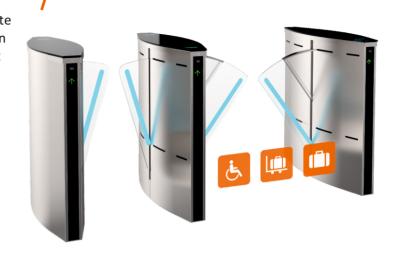

## **SPEEDBLADE**

Speedblade — is a type of motorized gate featured with retractable flaps operation principle. Housing materials and light weight cabinets' shape make Speedblade speed gate universal for large variety of facilities with heightened requirements to esthetic equipment appearance. As well as other TiSO speedgates, Speedblade has implemented anti-tailgating and other safety and security functions. Normal and wide lanes for disabled people can be arranged through cabinets with same sizes.

## MOTORIZED SPEED GATES FEATURED WITH RETRACTABLE GLASS LEAVES

- Elegant cabinets equipped with integrated LED lighting showing access status and card reader area;
- Same dimensions of cabinet for normal (550 mm) and wide lane (900 mm);
- The ability to customize housing design and top lid;
- Low power consumption;
- Can be integrated with any type of access control systems;
- Wired remote control panel in standard kit;
- In case of power failure, leaves could be opened manually (fail-safe).