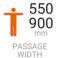

- Elegant cabinets equipped with integrated LED lighting showing access status and card reader area;
- Same dimensions of cabinet for normal (550 mm) and wide lane (900 mm);
- The ability to customize housing design and top lid;
- Low power consumption;
- Can be integrated with any type of access control systems;
- Wired remote control panel in standard kit;
- In case of power failure, leaves could be opened manually (fail-safe).

## **Technical Specifications:**

| <del>-</del>                      |                                                       |                |
|-----------------------------------|-------------------------------------------------------|----------------|
| Model                             | Speedblade 550                                        | Speedblade 900 |
| Cabinet width, mm                 | 295                                                   |                |
| Cabinet length, mm                | 1005                                                  |                |
| Cabinet height, mm                | 1000                                                  |                |
| Passage width, mm                 | 550                                                   | 900            |
| Opening/closing time, sec         | 0,5                                                   | 0,8            |
| Mechanism                         | BMDrive® servodrive (BLDC)                            |                |
| Blocking system                   | DeadLock®                                             |                |
| Emergency mode (fire-alarm)       | Free entry/exit (leaves are opened automatically)     |                |
| Power fail                        | Fail safe (gates could be opened manually — standard) |                |
| MCBF, cycles                      | 10 000 000                                            |                |
| <b>Electrical Specifications:</b> |                                                       |                |